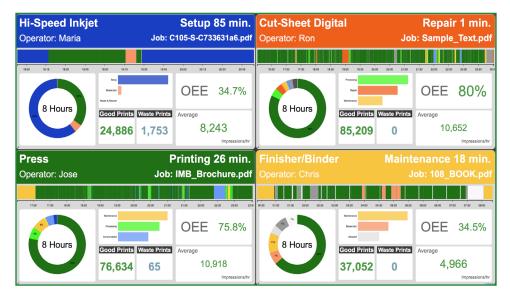

## Simple yet Powerful

Intuitive and graphical analytics dashboard gives management powerful insights with actionable information facilitating root cause identification of productivity bottlenecks. Comparisons, job cost analysis, operator logs, and drill-down features enable users to maximize their utilization and ROI.

Integrate digital and conventional presses, pressroom, mail room, and other finishing/binding equipment with the shop floor for comprehensive analytics

Track and Display all your production equipment and shopfloor/KPI status Motivate operators, inform management remotely, send programmed alerts